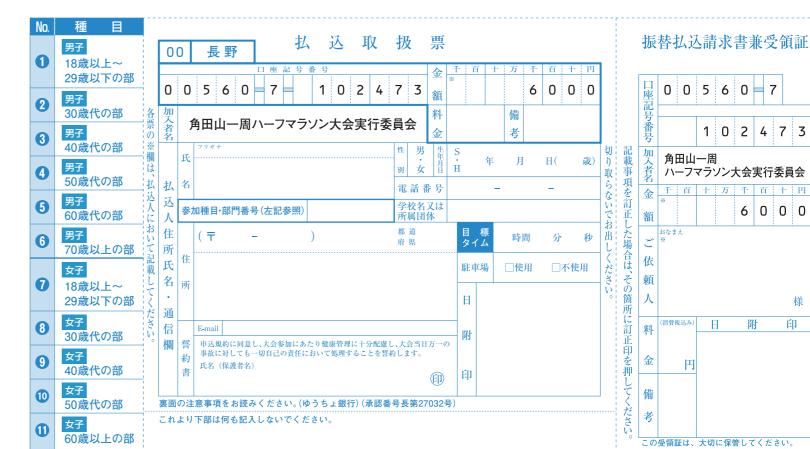

本要項についている専用払込取扱票に必要事項を記入し、ゆうちょ銀行、 郵便窓口からお申込みとお支払いが同時にできます。

※本人確認用として、専用払込取扱票のコピーを大会まで保存することをおすすめ いたします。

払 込 手 数 料 ◎ A T M 〈通帳・カード払い・現金払い〉 152円(税込) ◎ 窓 口〈通帳・カード扱い・現金払い〉203円(税込)

❸ インターネットでの申込み 〔3コース共通〕

RUNNET(http://runnet.jp)へアクセスし、大会エントリーページの 指示に従ってお申込みください。お支払方法は、お申込みの際にお選び いただけます。※クレジットカード、コンビニ、ATMなど

### ランネット 参加費支払い合計金額

◎ ~4.000円 220円 (ファンランが該当)

◎ 4,001円~ 5.5% (税込) 〔駅伝・ハーフマラソンが該当〕

※2024年1月15日(月)以降、エントリー開始となる大会について、セブンイレブンでのお支払いは、大会参加者一人あたり 100円が上記手数料に追加課金されます(決済代行会社の手数料がセブンイレブンは高いため)。